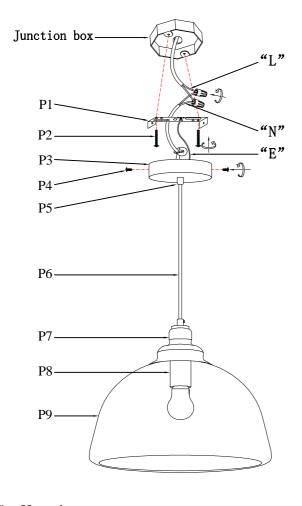

## Installation instructions:

- 1. Black wire from ceiling(junction box) attaches to "L"wire from the fixture.
- 2. White wire from ceiling(junction box) attaches to "N"wire from the fixture.
- 3. "E" wire from the fixture is attaced to the mounting bracket and an additional "E" wire from the mounting bracket must be secured to the junction box.
- 4. Secure mounting bracket to the junction box.
- 5.Insert screws(P2) in side of top unit the mounting bracket.
- 6.Fix the Mounting bracket(P1) to the Canopy and tighten by the screws(P4).
- 7.Install the bulbs into the lamp fixture.(Bulb not included).

## PARTS LIST

|           | Description                 | Qty                                                                                                                            |                                                                                                                                            | list        |
|-----------|-----------------------------|--------------------------------------------------------------------------------------------------------------------------------|--------------------------------------------------------------------------------------------------------------------------------------------|-------------|
|           | L4.5" Mounting<br>bracket   | 1                                                                                                                              |                                                                                                                                            |             |
| (funnamum | 5/32-32 Screw               | 2                                                                                                                              |                                                                                                                                            |             |
|           | ∅4.7″Metal Canopy           | 1                                                                                                                              |                                                                                                                                            |             |
| 4         | M4 Screw                    | 2                                                                                                                              |                                                                                                                                            |             |
|           | Wire lock                   | 2                                                                                                                              |                                                                                                                                            |             |
|           | Power Cord 59"<br>18# Black | 1                                                                                                                              |                                                                                                                                            |             |
|           | ø5.3″ Metal Cover           | 1                                                                                                                              |                                                                                                                                            |             |
|           | E26 Metal Cup               | 1                                                                                                                              |                                                                                                                                            |             |
|           | ø13.5"Lampshade             | 1                                                                                                                              |                                                                                                                                            |             |
|           |                             |                                                                                                                                |                                                                                                                                            |             |
|           |                             |                                                                                                                                |                                                                                                                                            |             |
|           |                             |                                                                                                                                |                                                                                                                                            |             |
|           |                             |                                                                                                                                |                                                                                                                                            |             |
|           | филиппи                     | bracket  5/32-32 Screw   Ø4. 7" Metal Canopy  M4 Screw  Wire lock  Power Cord 59" 18# Black  Ø5. 3" Metal Cover  E26 Metal Cup | bracket  5/32-32 Screw  2  24. 7" Metal Canopy 1  M4 Screw  2  Wire lock  Power Cord 59" 18# Black  Ø5. 3" Metal Cover 1  E26 Metal Cup  1 | bracket   1 |

L'' = Hot wire

"N" = Neutral wire

"E" = Ground wire